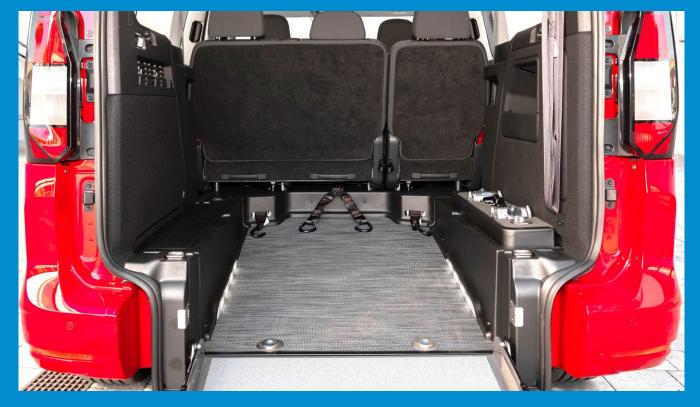

#### SAFETY AND RELIABILITY

The four-point floor anchorage and the three-point belt ensure the safety of the wheelchair user. In addition, these restraints are fully compliant with ISO 10542 and have been subjected to the most stringent tests to obtain European type approval.

# CONFIGURATION AND TECHNICAL SPACE

- Entrance height 1395 mm.
- Useful internal height 1430 mm.
- Length between WTORS 1120 mm.
- Length of wheelchair parking area 1300 mm.
- Width of wheelchair parking area 815 mm.
- Open ramp length 1390 mm.
- Usable access ramp width 765 mm.