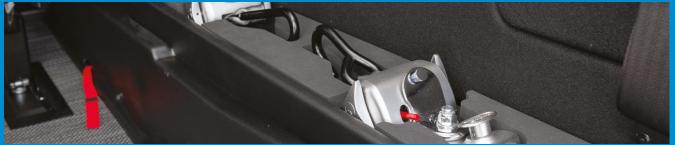

# F-WINCH

The F-Winch is an innovative electric winch that assists wheelchair access to the vehicle gently and without any effort. Equipped with the easy to use wired or wireless radio controlled "F-Remote".