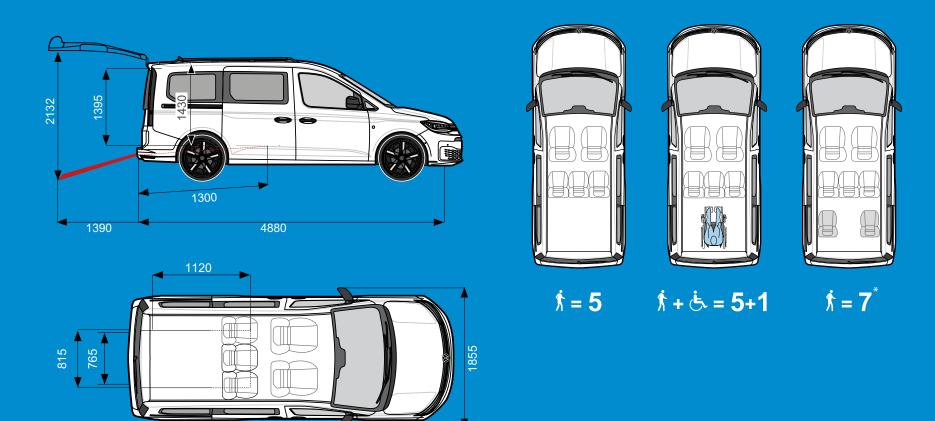

# CONFIGURATION AND TECHNICAL SPACE

- Entrance height 1395 mm.
- Useful internal height 1430 mm.
- Length between WTORS 1120 mm.
- Length of wheelchair parking area 1300 mm.
- Width of wheelchair parking area 815 mm.
- Open ramp length 1390 mm.
- Usable access ramp width 765 mm.

\*Configuration with optional swivel seats: in the third row it is possible to install the foldable swivel seats that allow to recover 2 seats when the person in a wheelchair is not on board.

hidralgobel.com 04