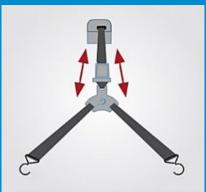

#### SAFETY AND RELIABILITY

The four-point floor anchorage and the three-point belt ensure the safety of the wheelchair user. In addition, these restraints are fully compliant with ISO 10542 and have been subjected to the most stringent tests to obtain European type approval.