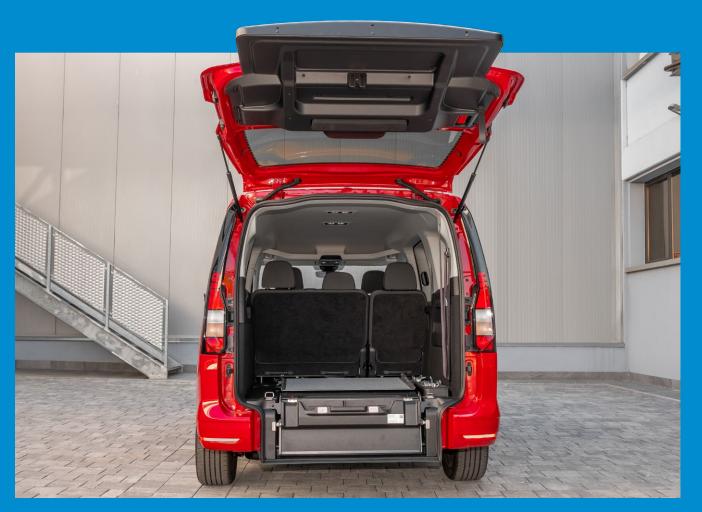

### **GENIUS RAMP**

The Genius Ramp is a practical system allowing the access ramp to fold internally and recreate a flat surface useful for positioning luggage, objects or shopping when the wheelchair user is not in the vehicle, making the car useful for families and equally for professionals such as taxi drivers and rental companies and others.