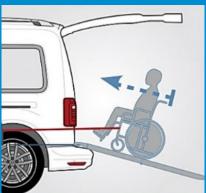

### SPACE AND COMFORT

The design of the vehicle makes every journey easy and comfortable for everyone, allowing the wheelchair user to access the vehicle from the rear using the lightweight and practical ramp.

# F-WINCH

The F-Winch is an innovative electric winch that assists wheelchair access to the vehicle gently and without any effort. Equipped with the easy to use wired or wireless radio controlled "F-Remote".