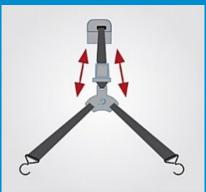

# SAFETY AND RELIABILITY

The four-point floor anchorage and the three-point belt ensure the safety of the wheelchair user. In addition, these restraints are fully compliant with ISO 10542 and have been subjected to the most stringent tests to obtain European type approval.