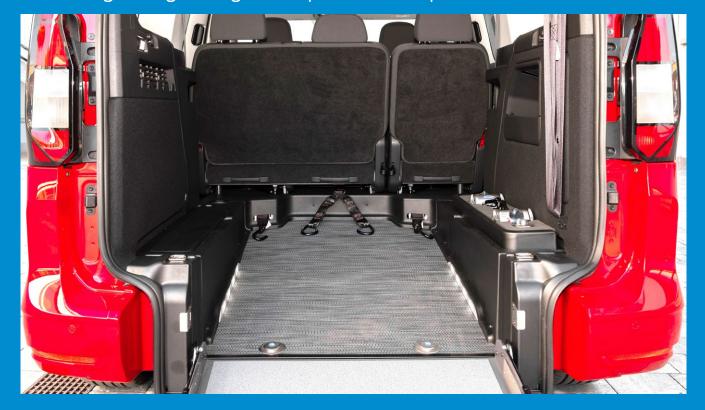

# SAFETY AND RELIABILITY

The four-point floor anchorage and the three-point belt ensure the safety of the wheelchair user. In addition, these restraints are fully compliant with ISO 10542 and have been subjected to the most stringent tests to obtain European type approval.