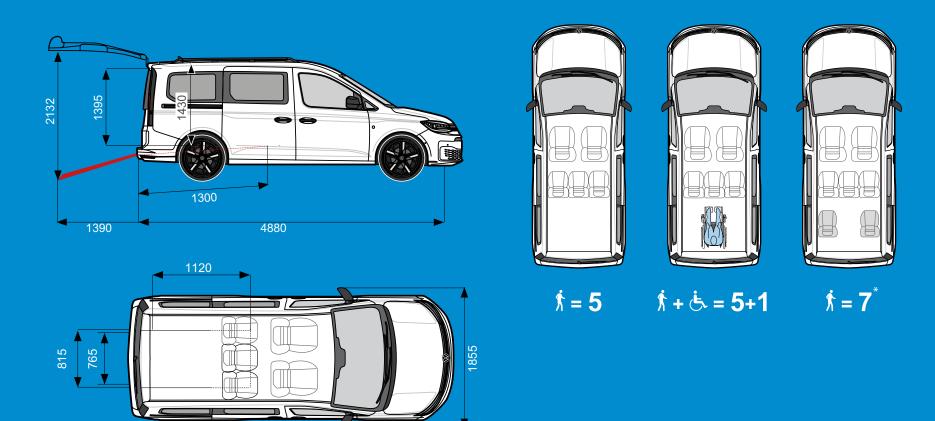

## CONFIGURATION AND TECHNICAL SPACE

- Entrance height 1395 mm.
- Useful internal height 1430 mm.
- Length between WTORS 1120 mm.
- Length of wheelchair parking area 1300 mm.
- Width of wheelchair parking area 815 mm.
- Open ramp length 1390 mm.
- Usable access ramp width 765 mm.

\*Configuration with optional swivel seats: in the third row it is possible to install the foldable swivel seats that allow to recover 2 seats when the person in a wheelchair is not on board.

hidralgobel.com 04