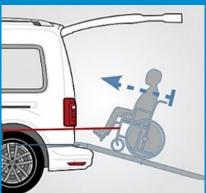

### SPACE AND COMFORT

The design of the vehicle makes every journey easy and comfortable for everyone, allowing the wheelchair user to access the vehicle from the rear using the lightweight and practical ramp.

## F-WINCH

The F-Winch is an innovative electric winch that assists wheelchair access to the vehicle gently and without any effort. Equipped with the easy to use wired or wireless radio controlled "F-Remote".