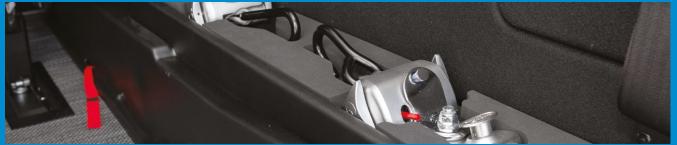

## F-WINCH

The F-Winch is an innovative electric winch that assists wheelchair access to the vehicle gently and without any effort. Equipped with the easy to use wired or wireless radio controlled "F-Remote".