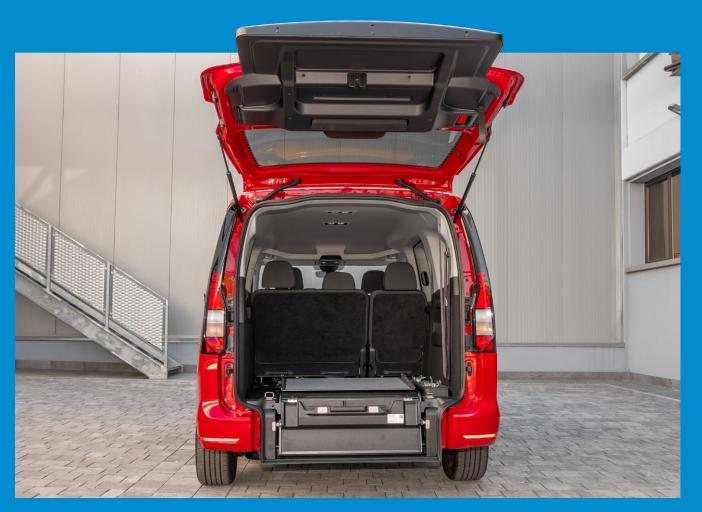

### **GENIUS RAMP**

The Genius Ramp is a practical system allowing the access ramp to fold internally and recreate a flat surface useful for positioning luggage, objects or shopping when the wheelchair user is not in the vehicle, making the car useful for families and equally for professionals such as taxi drivers and rental companies and others.

### SPACE AND COMFORT

The design of the vehicle makes every journey easy and comfortable for everyone, allowing the wheelchair user to access the vehicle from the rear using the lightweight and practical ramp.