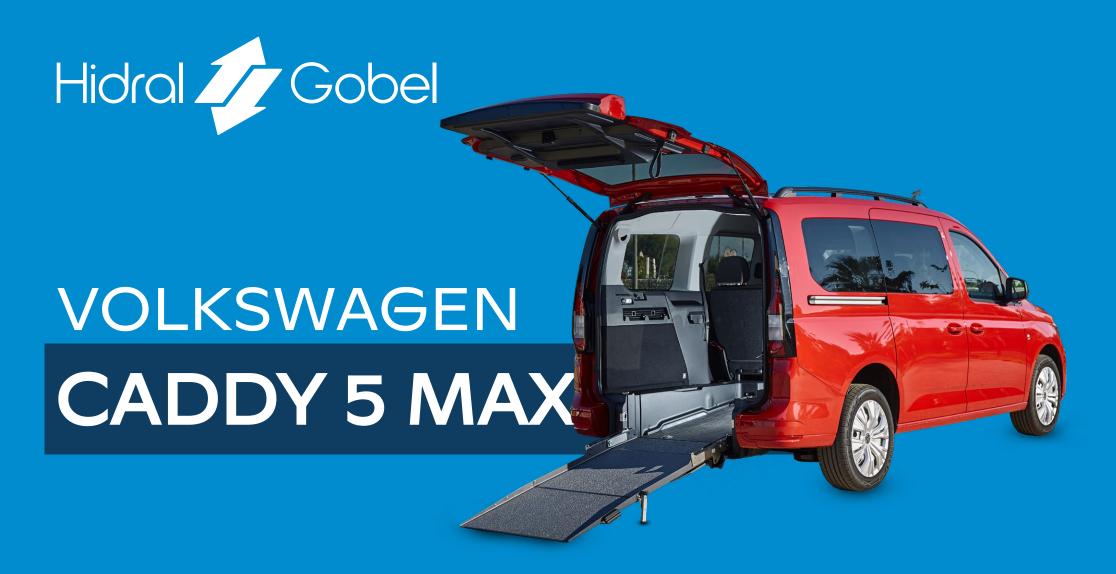

Hidral Gobel collaborates with Focaccia Group in the homologation, sale and assembly in Spain of its lowering kit for the Volkswagen Caddy 5 Max, L2 H1.

With an innovative and practical design, this vehicle becomes an accessible means of transport for wheelchair users.

### SPACE AND COMFORT

The design of the vehicle makes every journey easy and comfortable for everyone, allowing the wheelchair user to access the vehicle from the rear using the lightweight and practical ramp.